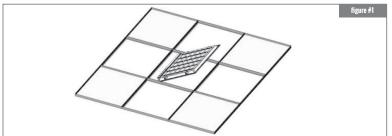

### **RECESSED INSTALLATION**

1. Remove the ceiling tile at an appropriate location where the product is to be installed and raise the product above the bar.

3. Fold the 4 protection brackets so they will be above the T-bar, as shown.