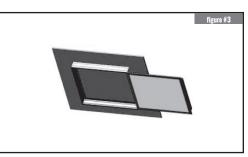

#### **SURFACE MOUNT INSTALLATION**

1. Fix A1/A2/B1/B2 with snap-in plastic comers making it a complete frame.

 Slide partially the luminaire into the mounting frame, as shown. With power turned off at the breaker, connect power to drive based on the wiring diagram.