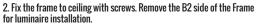

#### **SURFACE MOUNT INSTALLATION**

1. Fix A1/A2/B1/B2 with snap-in plastic comers making it a complete frame.

 Slide partially the luminaire into the mounting frame, as shown. With power turned off at the breaker, connect power to drive based on the wiring diagram.

4. Push up luminaire the frame seamlessly.

5. Screw up B2 with screws