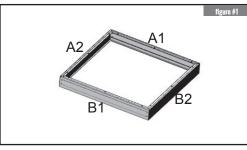

#### **SURFACE MOUNT INSTALLATION**

1. Fix A1/A2/B1/B2 with snap-in plastic comers making it a complete frame.

 Slide partially the luminaire into the mounting frame, as shown. With power turned off at the breaker, connect power to drive based on the wiring diagram.

4. Push up luminaire the frame seamlessly.

5. Screw up B2 with screws