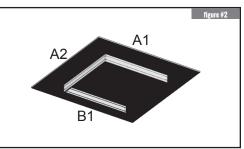

#### **SURFACE MOUNT INSTALLATION**

1. Fix A1/A2/B1/B2 with snap-in plastic comers making it a complete frame.

 Slide partially the luminaire into the mounting frame, as shown. With power turned off at the breaker, connect power to drive based on the wiring diagram.