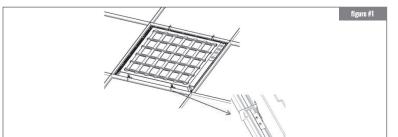

### **RECESSED INSTALLATION**

1. Remove the ceiling tile at an appropriate location where the product is to be installed and raise the product above the bar.

3. Fold the 4 protection brackets so they will be above the T-bar, as shown.