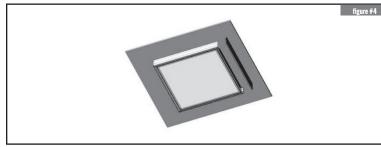

Connect the screw cap to the expanded nut of the ceiling. With power turned off at the breaker, connect power to driver based on the wiring diagram to complete the installation.

Head Office - 1850 Wilson Ave. · Toronto, ON · M9M 1A1 · Tel: 416.741.7336 · Fax: 416.741.9104 Toll free: in Canada. 1.800.661.9610 · in USA. 1.888.762.5384 (SOCKETS4U) www.etlin-daniels.com· For sales/service questions - sales@etlin.com



# **INSTALLATION FOR RTBP5 SERIES**

## SAVE THESE INSTRUCTIONS - READ ALL INSTRUCTIONS CAREFULLY

#### **SURFACE MOUNT INSTALLATION**



1. Fix A1/A2/B1/B2 with snap-in plastic comers making it a complete frame.







 Slide partially the luminaire into the mounting frame, as shown. With power turned off at the breaker, connect power to drive based on the wiring diagram.





4. Push up luminaire the frame seamlessly.

5. Screw up B2 with screws

# **CONSULT A QUALIFIED ELECTRICIAN TO ENSURE CORRECT BRANCH CIRCUIT CONDUCTOR**

Head Office - 1850 Wilson Ave. · Toronto, ON · M9M 1A1 · Tel: 416.741.7336 · Fax: 416.741.9104 Toll free: in Canada. 1.800.661.9610 · in USA. 1.888.762.5384 (SOCKETS4U) www.etlin-daniels.com· For sales/service questions - sales@etlin.com