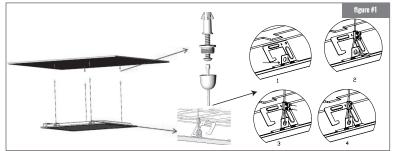

#### SUSPENSION MOUNT INSTALLATION

1. Position the expanded screws at one end of the cable on the ceiling and hook the other end of cable on panel.

#### **WIRE DIAGRAM**

2. With power turned off at the breaker, connect power to driver based on wiring diagram.

4. Slowly rest the luminaire on the T-bar and make sure it fits appropriately.

Connect the screw cap to the expanded nut of the ceiling. With power turned off at the breaker, connect power to driver based on the wiring diagram to complete the installation.