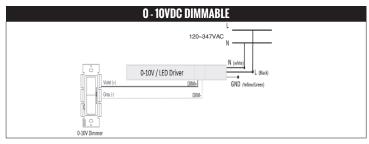

#### **WIRE DIAGRAM**

2. With power turned off at the breaker, connect power to driver based on wiring diagram.

4. Slowly rest the luminaire on the T-bar and make sure it fits appropriately.

Connect the screw cap to the expanded nut of the ceiling. With power turned off at the breaker, connect power to driver based on the wiring diagram to complete the installation.