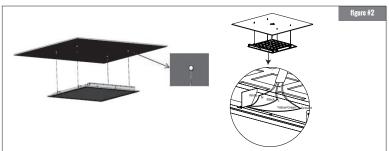

#### SUSPENSION MOUNT INSTALLATION

1. Position the expanded screws at one end of the cable on the ceiling and hook the other end of cable on panel.

#### **WIRE DIAGRAM**

2. With power turned off at the breaker, connect power to driver based on wiring diagram.

4. Slowly rest the luminaire on the T-bar and make sure it fits appropriately.

Connect the screw cap to the expanded nut of the ceiling. With power turned off at the breaker, connect power to driver based on the wiring diagram to complete the installation.